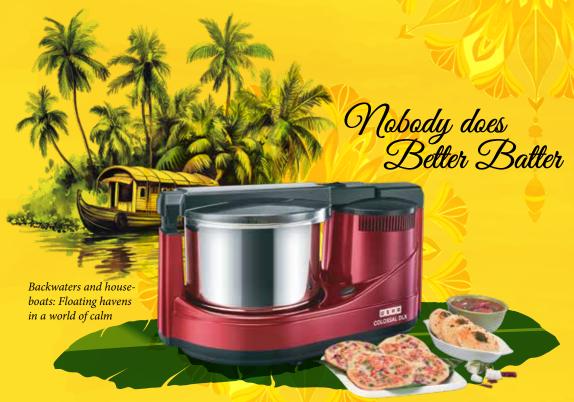

S 14 28

Cheena Vala: Kerala's iconic Chinese fishing nets, a timeless coastal marvel

A Splash of Warmth

 $\label{thm:continuous} Traditional \ Patterns: \ Celebrating \ harmony \ & \\ artistry \ with \ nature-inspired \ floral \ motifs.$ 