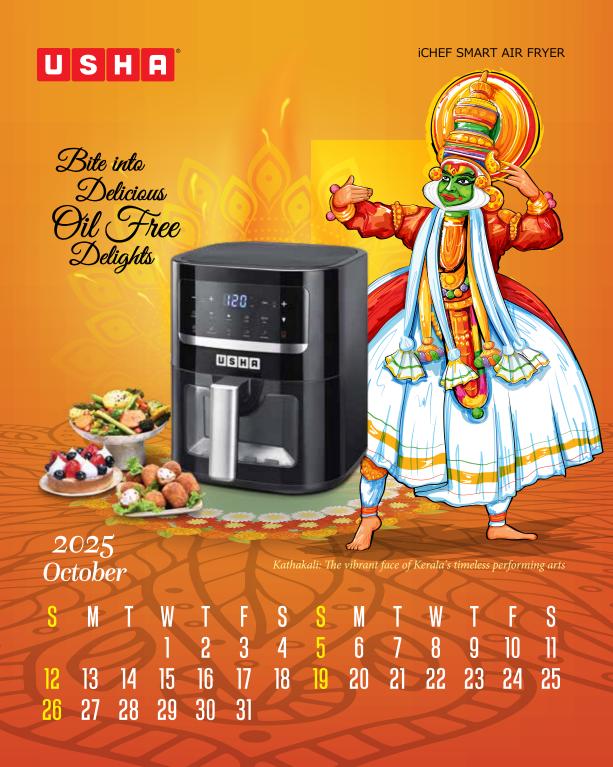

## Cooks to Perfection

Cochin Carnival: A vibrant celebration of culture, art, and New Year festivities.