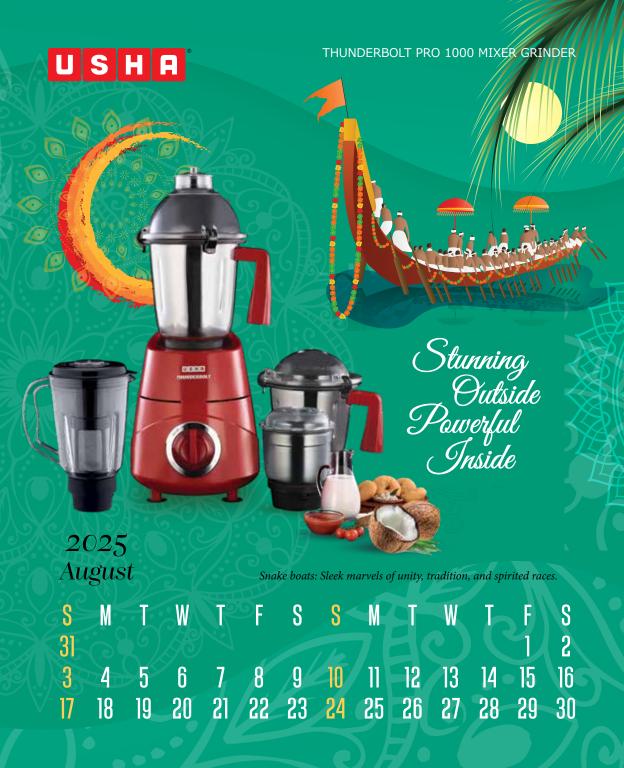

7 8 9 10 11 12 13 14 15 16 17 18 19 20 21 22 23 24 25 26 27 28







TECHNIX PLUS BLDC CEILING FAN

2025 *May* 

N 12 26

T 13 27

W 14 28

T 1 15 29

F 0 10 00

F 2 16 30

S 3 17 31

S 4 18

N 5 19

T 6 20

W 7 21

T 8 22

F 9 23

S 10 24

Inspired by Mature

Driven by Technology



Decorated Elephants: Kerala's majestic icons of tradition and grandeur.





15 29

M 2 16 30

3 17

4 18

T 5 19

F 6 20

S 7 21

\$ 8 22

9 23

10 24

11 25

12 26

13 27

S 14 28





Cheena Vala: Kerala's iconic Chinese fishing nets, a timeless coastal marvel





A Splash of Warmth

 $\label{thm:continuous} Traditional \ Patterns: \ Celebrating \ harmony \ & \\ artistry \ with \ nature-inspired \ floral \ motifs.$ 



T 3 17 31 F 4 18

S 5 19

S 6 20

M 7 21

T 8 22

W 9 23

T 10 24

F 11 25

S 12 26









Onam: Celebrating abundance, togetherness, and the spirit of Kerala.







## 2025 November

| S  | M  | T  | W  | T  | F  | S  | S  | M  | T  | W  | Τ  | F  | S  |
|----|----|----|----|----|----|----|----|----|----|----|----|----|----|
|    |    |    |    |    |    | 1  | 2  | 3  | 4  | 5  | 6  | 7  | 8  |
| 9  | 10 | 11 | 12 | 13 | 14 | 15 | 16 | 17 | 18 | 19 | 20 | 21 | 22 |
| 23 | 24 | 25 | 26 | 27 | 28 | 20 | 30 |    |    |    |    |    |    |



## Cooks to Perfection



Cochin Carnival: A vibrant celebration of culture, art, and New Year festivities.

## December

S W S M